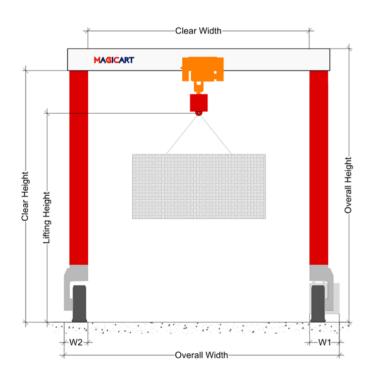

## 1) Necessary Info needed from client for proposal

- SWL / Load Capacity
- Clear width
- (Hook) Beam Distance
- Spreader Length
- Is the ground for crane travel Flat or with slope?
- Max. Lifting Height
- Crane quantity

## 2) More info needed from client if available

- Description, photo, size or drawing of material for lifting
- Overall Width
- Overall Height
- Ground material (concrete or asphalt or compacted soil?)
- Ground Slope \_\_\_\_% in \_\_\_meters

| Model  | Capacity   | Lifting Height | Clear Width |
|--------|------------|----------------|-------------|
| BS 10  | 10T        | 2m ~ 9m        | 3m ~ 12m    |
| BS 20  | 20T        | 2m ~ 9m        | 3m ~ 12m    |
| BS 30  | 30T        | 2m ~ 9m        | 3m ~ 12m    |
| BS 50  | 50T        | 2m ~ 9m        | 3m ~ 15m    |
| BS 70  | 70T        | 2.5m ~ 12m     | 3m ~ 15m    |
| BS 100 | 100T       | 2.5m ~ 12m     | 3m ~ 15m    |
| BS 150 | 150T       | 3m ~ 15m       | 3m ~ 18m    |
| BS 200 | 200T       | 3m ~ 15m       | 3m ~ 18m    |
| BS 250 | 250T       | 3m ~ 15m       | 3m ~ 18m    |
| BS 300 | 300T       | 5m ~ 20m       | 5m ~ 25m    |
| BS 400 | 400T       | 5m ~ 20m       | 5m ~ 25m    |
|        | Customized | Customized     | Customized  |