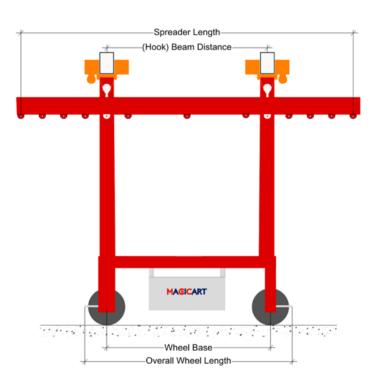

## 1) Necessary Info needed from client for proposal

- SWL / Load Capacity
- Clear width
- (Hook) Beam Distance
- Spreader Length
- Is the ground for crane travel Flat or with slope?
- Max. Lifting Height
- Crane quantity