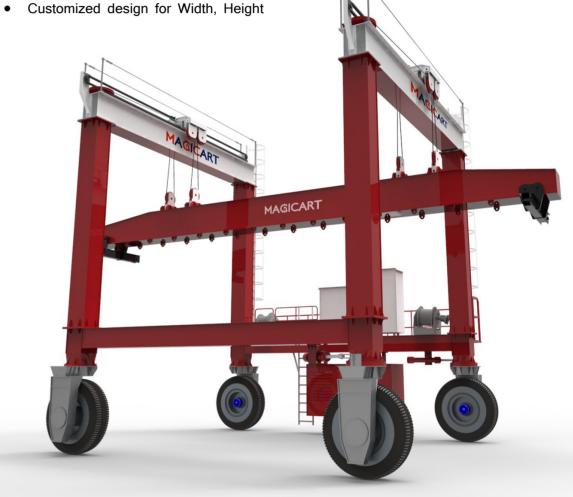

## **BS model — Main Features**

- Double Beam with beam spreader
- Designed for Longitudinal material & Various object
- High mobility to move in yard, even go through a workshop gate
- Multi-purpose for lifting & transportation
- Capacity from 10 t ~ 400 t
- Full hydraulic dive or Electric drive
- Diesel engine power/optional for cable access
- Cabin operation or wireless control